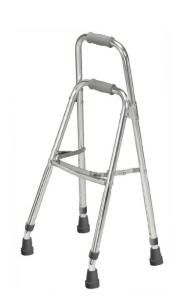

## Side Walker

HCPCS: E0135

FIGURE A

- Designed for individuals with the use of only one hand or arm
  Lighter than a walker and more stable than a cane
  Folds easily with one hand (Figure A)
  Ideal for users who do not require a walker but need a wider base for support