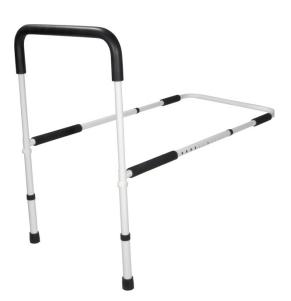

## Home Bed Assist Handle

## HCPCS:

FIGURE A

FIGURE B

- For use with most home mattress/box spring/bed frame type beds
- Weight supported by floor on rubber tip feet, not just by box spring and mattress
- Adjustable handle height and leg extensions to accommodate a wide range of bed heights (see specifications for exact fit)
- Simple to use handle assembly slides under mattress to provide a safe and secure grip for assistance getting into and out of hed
- Non-Slip foam cover on horizontal stabilizer bars provides increased stability within the mattress
- Folds flat for easy storage and portability

| PRODUCTS          | Description                              |
|-------------------|------------------------------------------|
| RTL15063-ADJ      | Bed Assist Rail,Adj.Height,RTL,1 EA      |
| SPECIFICATIONS    | Description                              |
| Height Adjustment | 15" - 20"                                |
| Rail Dimensions   | 32.75" (D) x 19.75" (W) x 13.5-16.5" (H) |
| Warranty          | Limited Lifetime                         |
| Weight Capacity   | 250 lbs                                  |