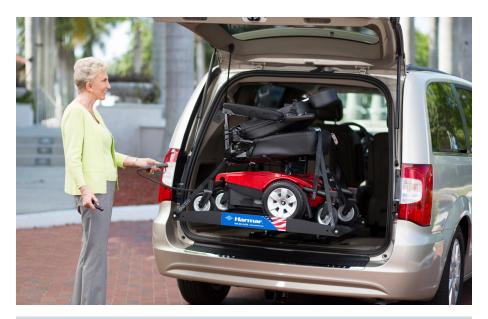

## **KEEPING IT INDOORS**

The AL600 is an ideal solution to transport your power chair or scooter inside your SUV or Minivan without exposure to harsh rains, sleet, snow or even the hot sun. Harmar's patented design offers a unique combination of compact dimensions with maximum range of motion to fit a wider variety of vehicles.

In most cases the AL600 can be installed utilizing existing third-row seat hardware which means no drilling into the vehicle and no modifications to your mobility device! This compact powerhouse lift features a 35" vertical travel from cargo to ground and can load quickly with a single push of one button. Automatic. Ergonomic. Simple.

#### **QUICK LOAD TIME**

Other options come up short when it comes to the extension needed for minivans and SUVs. Harmar's patented inside platform design gives you the full extension you need with a quick load time of **45-50** seconds.

#### **WIRELESS REMOTES**

Add the optional wireless hand control and the lift can be deployed or returned from the comfort and safety of inside the vehicle.