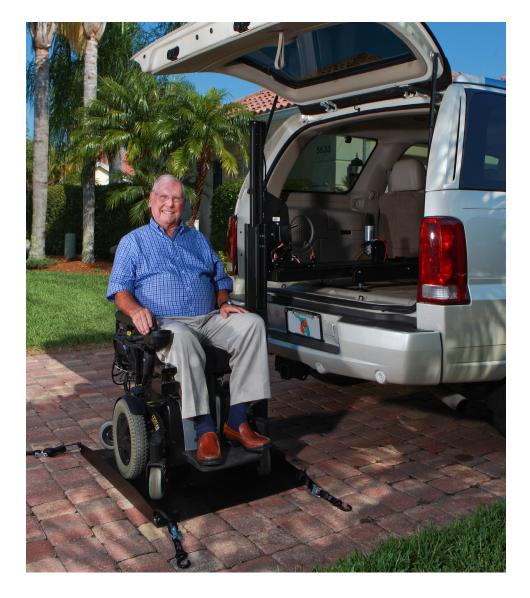

## **KEEPING IT INDOORS**

The AL600 is an ideal solution to transport your power chair or scooter inside your SUV or Minivan without exposure to harsh rains, sleet, snow or even the hot sun. Harmar's patented design offers a unique combination of compact dimensions with maximum range of motion to fit a wider variety of vehicles.

In most cases the AL600 can be installed utilizing existing third-row seat hardware which means no drilling into the vehicle and no modifications to your mobility device! This compact powerhouse lift features a 35" vertical travel from cargo to ground and can load quickly with a single push of one button. Automatic. Ergonomic. Simple.

#### **QUICK LOAD TIME**

Other options come up short when it comes to the extension needed for minivans and SUVs. Harmar's patented inside platform design gives you the full extension you need with a quick load time of **45-50** seconds.