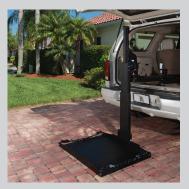

35"

|                  | AL600 Product Specifications                                                 |
|------------------|------------------------------------------------------------------------------|
| Accommodates     | Power Wheelchairs, Scooters, Manual Wheelchairs                              |
| Platform         | 28.5" x 38.5" aluminum deck;<br>Optional Rear Wheel Cradle extends up to 50" |
| Lifting Capacity | 350 lb                                                                       |
| Installed Weight | 179 lb                                                                       |
| Securement       | Manual tie-down straps                                                       |
| Options          | Self-tensioning Straps, Battery pack, Wireless Remote                        |
| Warranty         | 3-Year Transferable                                                          |