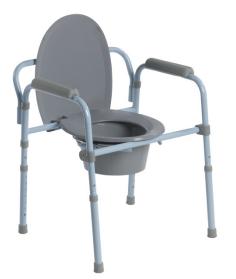

## **Folding Steel Commode**

## HCPCS: E0163

- Easy, tool-free assembly
- Easily opens and folds for storage and transportation
  Durable plastic snap-on seat and lid
  Powder-coated steel-welded construction

- Plastic arms for added comfort
- Includes 7.5 qt commode bucket with carry handle, cover and splash shield
- Retail Packaged
- Made using recycled materials

| PRODUCTS               | Description                           |
|------------------------|---------------------------------------|
| RTL11158KDR            | Commode, Folding Frame, RTL,1 EA      |
| SPECIFICATIONS         | Description                           |
| Carton Shipping Weight | 17.5 lbs                              |
| Seat Dimensions        | 13.75" (W) x 16.25" (D)               |
| Seat Height            | 17.0" X 23.0"                         |
| Warranty               | Limited Lifetime                      |
| Weight                 | 13 lbs                                |
| Weight Capacity        | 350 lbs                               |
| Width                  | 18.125" between arms   22.25" Outside |