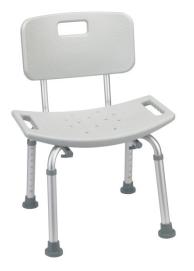

## **Deluxe Aluminum Bath Chair**

HCPCS: E0240

- Easy, tool-free assembly of back seat and legs (Figure A B)
- Aluminum frame is lightweight, durable and corrosion proof
- Legs are height adjustable in 1" increments, and angled with suction-style tips to provide additional stability
- Made using recycled materials

| PRODUCTS               | Description                     |
|------------------------|---------------------------------|
| RTL12202KDR            | Bath Bench, w/Back, KD,RTL,1 EA |
| SPECIFICATIONS         | Description                     |
| Carton Shipping Weight | 8.5 lbs                         |
| Outside Legs           | 19.5" (W) x 19.5" (D)           |
| Seat Dimensions        | 19.25" (W) x 11.5" (D)          |
| Seat Height            | 15.5" - 19.5"                   |
| Warranty               | Limited Lifetime                |
| Weight                 | 7 lbs                           |
| Weight Capacity        | 400 lbs                         |