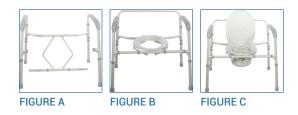

## **Bariatric Folding Commode**

HCPCS: E0168

- Tool-free assembly in 3 easy steps (Figure A C)
- Easily opens and folds for storage and transportation
- Durable plastic 16 & frac12;" deep snap-on seat with lid
- Plastic armrests for added comfort
- Removable tool-free back
- Comes complete with 12 qt commode bucket with carry handle, cover and splash shield
- Weight Capacity 650 lbs
- Made using recycled materials