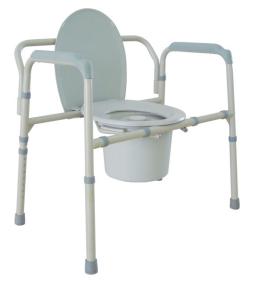

## **Bariatric Folding Commode**

HCPCS: E0168

- Tool-free assembly in 3 easy steps (Figure A C)
- Easily opens and folds for storage and transportation
- Durable plastic 16 & frac12;" deep snap-on seat with lid
- Plastic armrests for added comfort
- Removable tool-free back
- Comes complete with 12 qt commode bucket with carry handle, cover and splash shield
- Weight Capacity 650 lbs
- Made using recycled materials

| PRODUCTS               | Description                              |
|------------------------|------------------------------------------|
| 11117N-1               | FoldingBariatric Commode (DeepSeat),1/cs |
| SPECIFICATIONS         | Description                              |
| Carton Shipping Weight | 25/50 lbs.                               |
| Height                 | 15.5" - 22"                              |
| Seat Dimensions        | 13.75" (W) x 16.5" (D)                   |
| Warranty               | Limited Lifetime                         |
| Weight                 | 19 lbs.                                  |
| Weight Capacity        | 650 lbs                                  |
| Width                  | 24" between arms   31.75" Outside        |