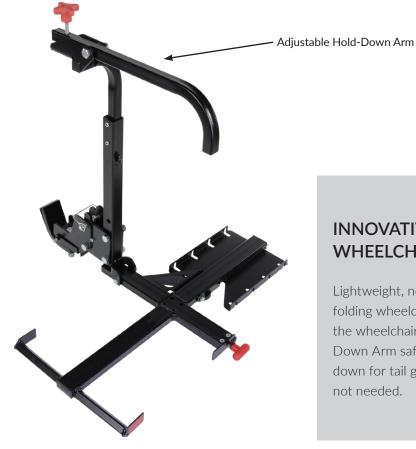

## ALOO3 Tilt-N-Tote Wheelchair Lift

INNOVATIVE, LIGHTWEIGH

## INNOVATIVE, LIGHTWEIGHT WHEELCHAIR LIFT

Lightweight, non-powered solution for manual folding wheelchairs. Innovative tilting joint helps the wheelchair roll on/off easily; adjustable Hold-Down Arm safely secures it. Compact design folds down for tail gate/lift gate access, folds up when not needed.